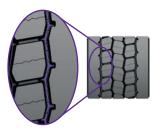

# 1 EXCELLENT TRACTION

Twist & tapered groove & notch design in the shoulder for optimized & consistent traction.

### 3 MILEAGE PERFORMANCE

Higher rubber volume and voids for enhanced mileage performance.

2 ADVANCED TREAD DESIGN

Hexa block tread design ensuring uniform wear pattern.

## **4** GROOVE PROTECTION / RETREADABILITY

Distinct groove protector to reduce stone drilling and increased retreads.