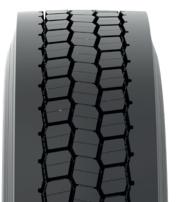

# 1 EXCELLENT TRACTION

Twist & tapered groove & notch design in the shoulder for optimized & consistent traction.

### 3 MILEAGE PERFORMANCE

Higher rubber volume and voids for enhanced mileage performance.

2 ADVANCED TREAD DESIGN

Hexa block tread design ensuring uniform wear pattern.

## **4** GROOVE PROTECTION / RETREADABILITY

Distinct groove protector to reduce stone drilling and increased retreads.